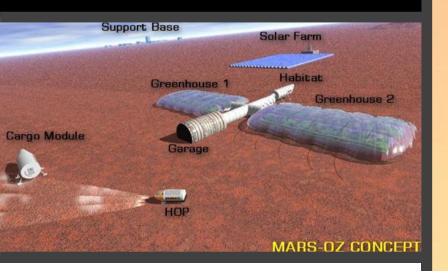

# MarsOz Analogue Workshop 2019

Day1

Mars Society Australia



#### Process

- Brainstorming session
  - Address specific questions
  - Brainstorming content
  - Consider major/minor priorities
- Lock In Session
  - Utilise previous session content
  - Establish agreed areas of priority

|                   | 1994